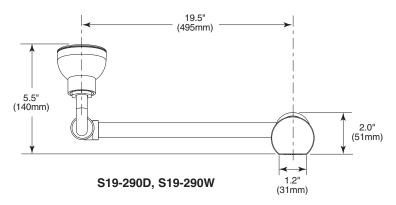

### Eye/Face Wash Sprayhead Assembly

Twin perforated disc eye/face wash heads with protective pop-off sprayhead covers. Gentle spray bathes eyes and face. (S19-290D and S19-290W)

#### Valve

Chrome-plated brass 1/2" IPS stay-open valve. Waterflow is activated by pulling swing arm down 90° over sink. Water will continue to flow until arm is returned to original position.

## Pipe and Fittings

Chrome-plated brass

Water Supply 1/2" IPS

| MODEL      |                                                  |
|------------|--------------------------------------------------|
| Model No.  | Description                                      |
| ☐ S19-280D | Swing-Down Eyewash Fixture –<br>Deck Mount       |
| ☐ S19-280W | Swing-Down Eyewash Fixture –<br>Wall Mount       |
| ☐ S19-290D | Swing-Down Eye/Face Wash<br>Fixture – Deck Mount |
| □ S19-290W | Swing-Down Eye/Face Wash<br>Fixture – Wall Mount |