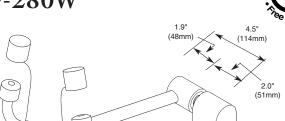

## Standard Sprayhead Assembly

Chrome-plated brass sprayhead assembly with twin, soft flow eye wash heads and protective pop-off sprayhead covers. Safe, steady water flow under varying water supply conditions is assured by a flow control for 30-90 PSI. (S19-280D and S19-280W)

#### Valve

Chrome-plated brass 1/2" IPS stay-open valve. Waterflow is activated by pulling swing arm down 90° over sink. Water will continue to flow until arm is returned to original position.