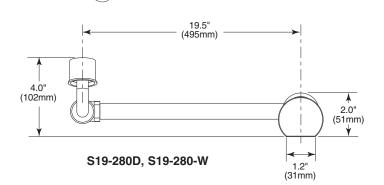

## Standard Sprayhead Assembly

Chrome-plated brass sprayhead assembly with twin, soft flow eye wash heads and protective pop-off sprayhead covers. Safe, steady water flow under varying water supply conditions is assured by a flow control for 30-90 PSI. (S19-280D and S19-280W)

#### Valve

Chrome-plated brass 1/2" IPS stay-open valve. Waterflow is activated by pulling swing arm down 90° over sink. Water will continue to flow until arm is returned to original position.

## Pipe and Fittings

Chrome-plated brass

Water Supply 1/2" IPS

| MODEL      |                                                  |
|------------|--------------------------------------------------|
| Model No.  | Description                                      |
| ☐ S19-280D | Swing-Down Eyewash Fixture –<br>Deck Mount       |
| ☐ S19-280W | Swing-Down Eyewash Fixture –<br>Wall Mount       |
| ☐ S19-290D | Swing-Down Eye/Face Wash<br>Fixture – Deck Mount |
| □ S19-290W | Swing-Down Eye/Face Wash<br>Fixture – Wall Mount |